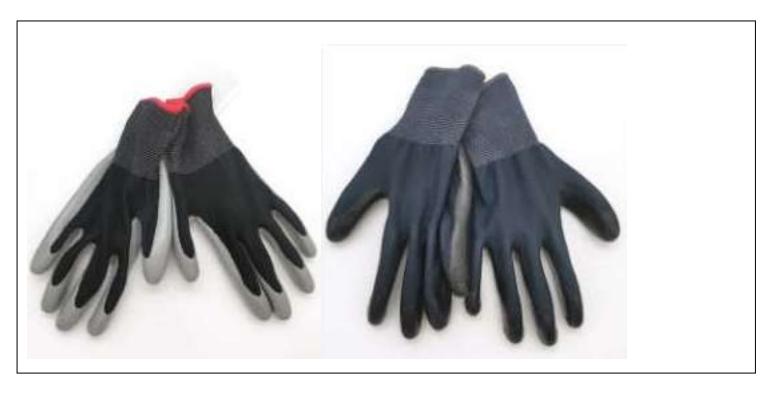

OBJECT OF THE DECLARATION: Basic Work Gloves - style 1: black/light grey, style 2: blue/black

## PRODUCT IMAGE/S:

The above product is in conformity with the regulation (EU) 2016/425 and is identical to the PPE which is subject of CE type examination certificate 2400778 82 86, issued by:

Prüf- und Forschungsinstitut Pirmasens e.V. Marie-Curie-Straße 19 66953 Pirmasens NB 0193 Relevant Harmonized Standards / Technical Specifications used to which conformity is declared: DIN EN ISO 21420:2020(ISO 21420:2020) and DIN EN 388:2019 (EN 388:2016+A1:2018)